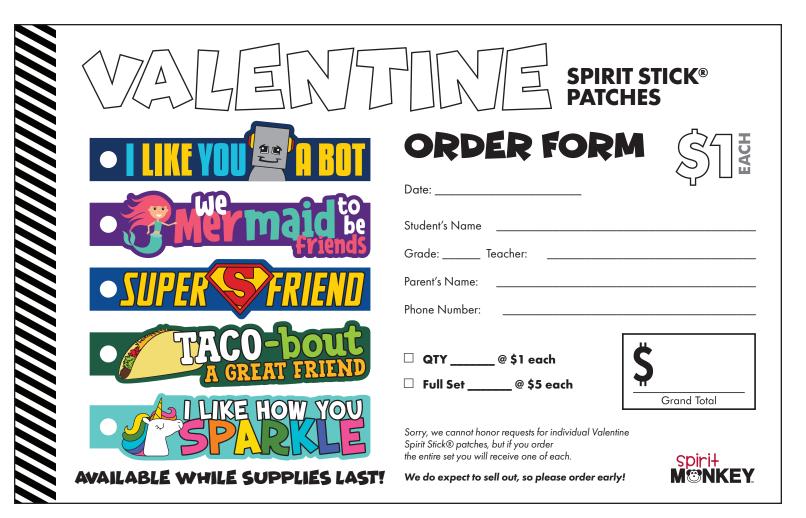

| VALENT                         | SPIRIT STICK®<br>PATCHES                                                                                                                                     |
|--------------------------------|--------------------------------------------------------------------------------------------------------------------------------------------------------------|
| • I LIKE YOU P BOT             | Date:                                                                                                                                                        |
| • <b>Wermaid</b> be<br>Friends | Student's Name<br>Grade: Teacher:                                                                                                                            |
| • SUPER FRIEND                 | Parent's Name:<br>Phone Number:                                                                                                                              |
| - TACO-bout<br>A GREAT FRIEND  | □ QTY @ \$1 each<br>□ Full Set @ \$5 each                                                                                                                    |
| SPARKLE                        | Grand Total<br>Sorry, we cannot honor requests for individual Valentine Spirit Stick® patches, but if you order the entire set you will receive one of each. |
| AVAILABLE WHILE SUPPLIES LAST! | We do expect to sell out, so please order early!                                                                                                             |